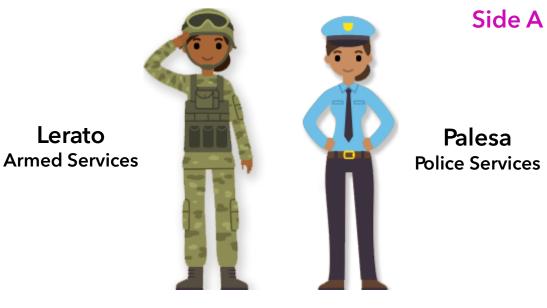

# ...what is Data Analytics (Context)

Priorities

- National Safety and Security
- Lowering crime statistics
- Promoting crime counter measures

Side B

**Priorities** 

- Protection and security for her children
- Good neighbourhood with good moral values
- Safe job/working environment

Where should we setup camp?

Where should we live?